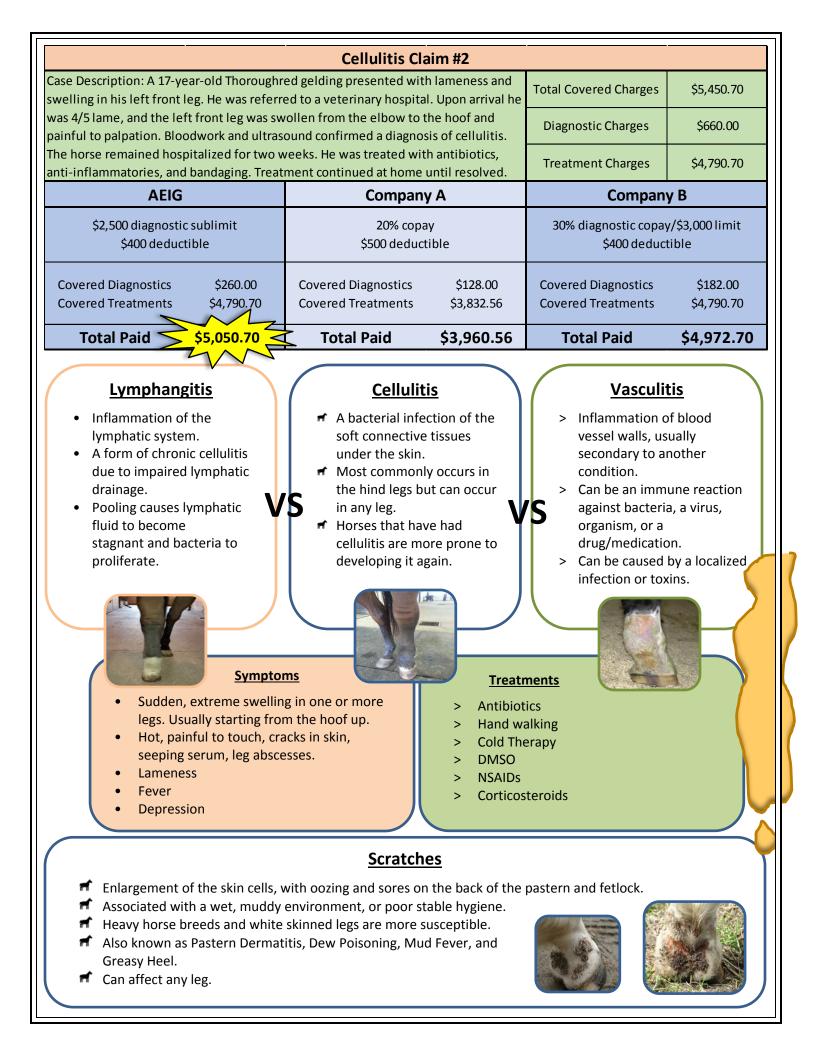

## Leg Infections

Eeg infections often present with similar symptoms. Your vet should be contacted to determine the diagnosis and to provide proper treatment.

## **AEIG Coverage Highlights**

\$2,500 Diagnostic Sublimit

No Treatment Sublimit

No Copays

"Stocking up" has a similar swollen appearance of the lower leg, usually both hind, but is not infectious and resolves with exercise.