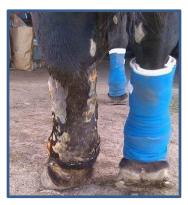

## Leg Infections

Eeg infections often present with similar symptoms. Your vet should be contacted to determine the diagnosis and to provide proper treatment.